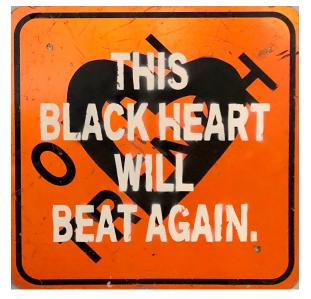

'Honey' Spraypaint on metal Do Not Enter sign \$2100.00 Edition: 1/1(2019) 30x30"

'Blackheart' Spraypaint on metal Open Trench sign \$1800.00 Edition: 1/1 (2019) 30x30"

'Thank the stars' Spraypaint on metal Do Not Walk sign \$1450.00 Edition: 1/1 (2019)