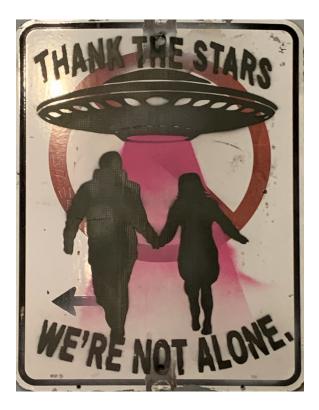

'Honey' Spraypaint on metal Do Not Enter sign \$2100.00 Edition: 1/1(2019) 30x30"

'Blackheart' Spraypaint on metal Open Trench sign \$1800.00 Edition: 1/1 (2019) 30x30"

'Thank the stars' Spraypaint on metal Do Not Walk sign \$1450.00 Edition: 1/1 (2019)