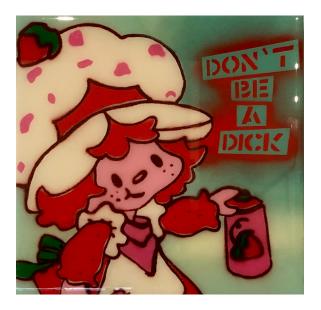

'Don't be a dick' Spraypaint on birch wood, resin finish \$875.00 Edition: 1/1 (2019) 12x12"

(See above for similar)

'Dessert first' Spraypaint on birch wood, resin finish \$875.00 Edition: 1/1(2019) 12x12"