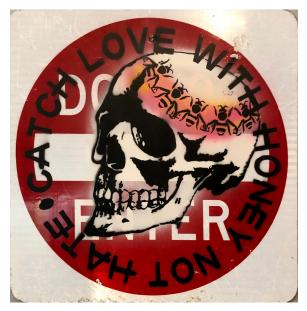

'Honey' Spraypaint on metal Do Not Enter sign \$2100.00 Edition: 1/1(2019) 30x30"

'Blackheart' Spraypaint on metal Open Trench sign \$1800.00 Edition: 1/1 (2019) 30x30"

'Thank the stars' Spraypaint on metal Do Not Walk sign \$1450.00 Edition: 1/1 (2019)