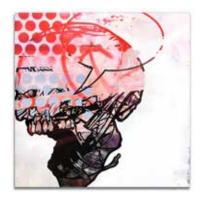

Chatter Skull - 29" x 29" \$2,000.00 Acrylics, spray paint and oil pastel on a reclaimed industrial wire spool box

Jabber Jaws - 29" x 29" \$2,000.00 Acrylics, spray paint and oil pastel on a reclaimed industrial wire spool box