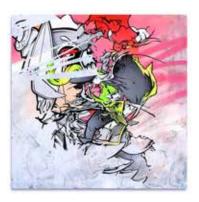

## Machine Art Gallery Show - Art List - 11-11-2019 Tanner Goldbeck

Citizen Kane - 78" x 96" \$7,000.00 Acrylics, spray paint, oil on two back framed, vertical wood panels.

Broken Jaws - 29" x 29" \$2,000.00 Acrylics, spray paint and oil pastel on a reclaimed industrial wire spool box