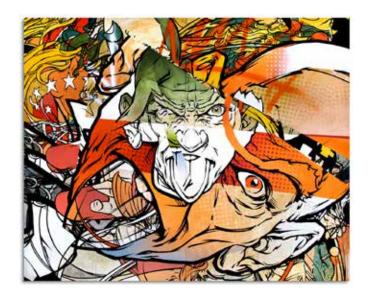

## Machine Art Gallery Show - Art List - 11-11-2019 Tanner Goldbeck

Citizen Kane - 78" x 96" \$7,000.00 Acrylics, spray paint, oil on two back framed, vertical wood panels.

Broken Jaws - 29" x 29" \$2,000.00 Acrylics, spray paint and oil pastel on a reclaimed industrial wire spool box