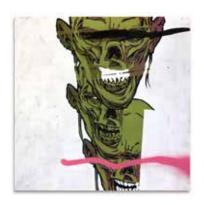

Zombie Stack - 29" x 29" \$2,000.00 Acrylics, spray paint and oil pastel on a reclaimed industrial wire spool box

Blazing Haley - 48" x 48" \$3,200.00 Acrylics, spray paint and oil on wood panel.