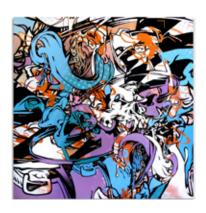

Zombie Stack - 29" x 29" \$2,000.00 Acrylics, spray paint and oil pastel on a reclaimed industrial wire spool box

Blazing Haley - 48" x 48" \$3,200.00 Acrylics, spray paint and oil on wood panel.