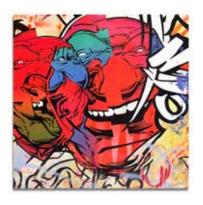

Old Man Smiles - 29" x 29" \$2,000.00 Acrylics, spray paint and oil pastel on a reclaimed industrial wire spool box

Red Skull - 29" x 29" \$2,000.00 Acrylics, spray paint and oil pastel on a reclaimed industrial wire spool box