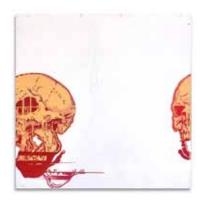

Old Man Smiles - 29" x 29" \$2,000.00 Acrylics, spray paint and oil pastel on a reclaimed industrial wire spool box

Red Skull - 29" x 29" \$2,000.00 Acrylics, spray paint and oil pastel on a reclaimed industrial wire spool box