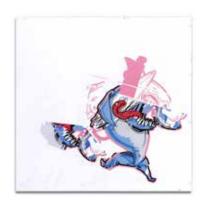

Chatter Skull - 29" x 29" \$2,000.00 Acrylics, spray paint and oil pastel on a reclaimed industrial wire spool box

Jabber Jaws - 29" x 29" \$2,000.00 Acrylics, spray paint and oil pastel on a reclaimed industrial wire spool box